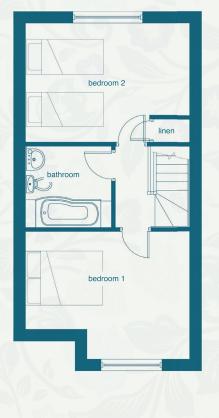

## First Floor

#### Bedroom 1

3300mm (max) | 2530mm (min) x 4250mm 10' 10" (max) | 8'4" (min) x 13' 11"

### Bedroom 2

3080mm (max) | 2380mm (min) x 4250mm 10' 1" (max) | 7'10" (min) x 13' 11"

#### **Bathroom**

2090mm x 2200mm 6' 11" x 7' 2"