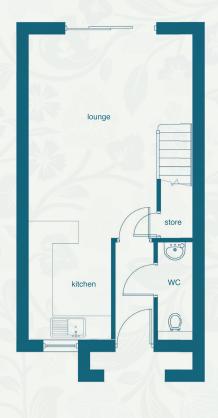

#### **Ground Floor**

#### Lounge

#### Kitche

3100mm (max) | 2650mm (min) x 2150mm 10' 2" (max) | 8'8"(min) x 7' 1"

#### Cloaks

2500mm x 920mm 8' 2" x 3' 1"