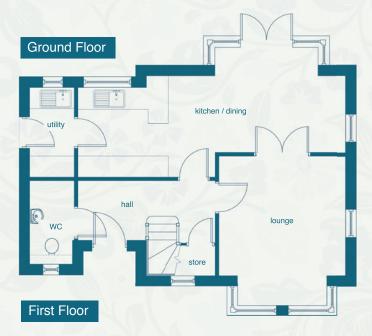

#### **Ground Floor**

| ш | 1 | п | ı |
|---|---|---|---|

1800mm (max) | 1200 mm (min) x 3930mm

5' 10" (max) | 3'11" (min) 12' 10"

Lounge

4200mm (max) | 3400mm (min) x 2500mm (min) 3620mm (max)

13' 9" (max) | 11'2"(min) 8' 2 (min) | 11'10" (max)

Kitchen / Family Room

3000mm (max) | 2200mm (min) x 7650mm

9' 10" (max) 7'2"(min) 25' 1"

Utility

2570mm x 1275mm 8' 5"

4' 2"

wc

x 1275mm 2370mm

4' 2"