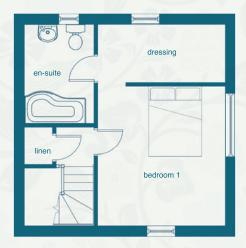

#### Master **Bedroom**

3960mm

3625mm

12' 11' 11' 10"

**Dressing** 

1645mm 3625mm

5' 4" 11' 10"

**En-Suite** 

2800mm 1980mm

9' 2"