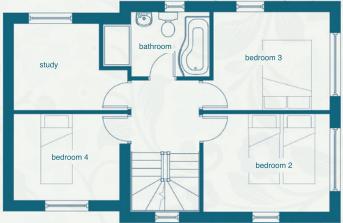

#### Study

2470mm (max) | 810mm (min) x 3200mm (max) | 2075mm (min)

8' 1" (max) 2' 8" (min) 10' 6" (max) | 6'9"(min)

Bedroom 2

2800mm 3625mm

9' 2' 11' 10"

Bedroom 3

2800mm 3325mm 9' 2' 10' 11"

**Bedroom 4** 

2470mm 3025mm

8' 1" 9' 11"

**Bathroom** 

1800mm (max) | 1500mm (min) x 3400mm (max) | 2280mm (min)

5' 11" (max) | 4' 11" (min) x 11' 2" (max) | 7' 6" (min)