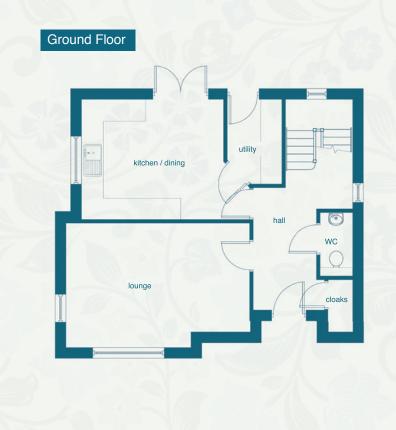

### **Ground Floor**

#### Hall

3400mm x 2700mm (max) | 1800mm (min) 11' 2"

x 8' 10" (max) | 5' 11" (min)

3555mm (max) | 3115mm (min) x 5240mm (max) | 3555mm (min)

11' 8" (max) | 10' 2" (min) x 17' 2" (max) | 11' 8" (min)

# Kitchen/Dining

x 4700mm (max) | 4040mm (min) 3425mm 11'3"

x 15' 5" (max) | 13' 3" (min)

## Utility

2400mm x 1550mm

7' 10" x 5'1"

#### WC

1800mm x 925mm

5' 11" x 3'0"