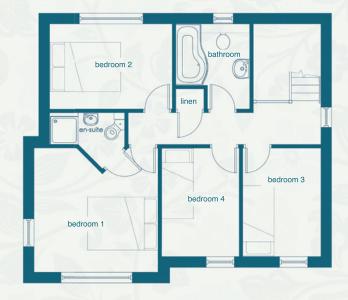

First Floor

Winding Way

A stunning 4 bedroom detached family home with garage and driveway. Downstairs has a spacious separate lounge and quality fitted kitchen/diner with patio doors leading out to the garden. There is also a useful utility room.

The first floor offers four bedrooms, and a family bathroom. The master bedroom comes with an en-suite shower room.

### First Floor

3500mm (Max) | 2850mm (min) x 3555mm 11' 6" (max) | 9' 4" (min)

11' 8"

#### Bedroom 2 2425mm

x 3490mm 7' 11" 11' 5"

Bedroom 3

3090mm x 2225mm

10' 2"

Bedroom 4

x 2220mm 3090mm

10' 2" 7' 4"

**Bathroom** 

2400mm (max) | 1700mm (min) x 2100mm